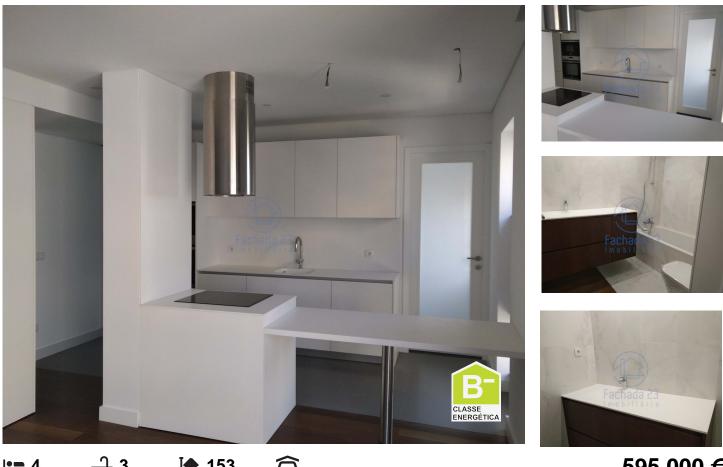

## T4 renovated Boavista With parking space

4 bedroom apartment with excellent location next to Rotunda da Boavista where there are all kinds of services.

It has public transport at the door, the Casa da Musica metro 3 minutes away and with immediate access to the main circulation routes, VCI, A1, A28 and others.

The apartment has been fully recovered but the original design of the building is maintained.

It is located on the 4th floor in a building with an elevator and develops through a large entrance hall that gives access to the living room, kitchen and intimate area. The intimate area consists of 2 suites and 2 bedrooms.

The apartment has a lot of storage, all bedrooms have built-in wardrobes and there is also a large wardrobe in the entrance hall.

It has a separate pantry and laundry room.

It is complemented with a parking space for 1 car.

## **Property Features**

- Garage
- Drive way
- Video entry system
- Double glazing
- Mains water
- Renovation year: 2019

- Laundry
- Views: City view
- Lift
- Energetic certification: B-
- Balcony

Fachada 23 Imobiliária