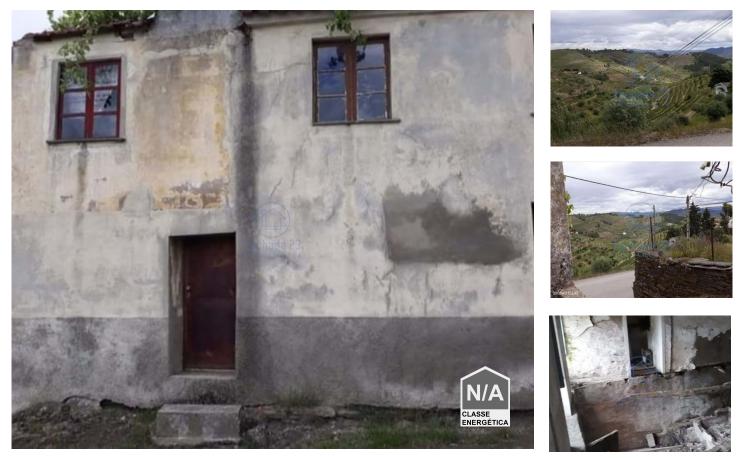

## House T2 to rebuild on the slopes of the Douro Vinhateiro

House T2 to rebuild on the slopes of the Douro Vinhateiro. 2 large floors with 50m2 each House Built in 1937 Needs general refurbishment works Ideal for local accommodation or own housing Excellent business opportunity.

Covas do Douro is a Portuguese parish in the municipality of Sabrosa, with an area of 19.60 km<sup>2</sup> and 444 inhabitants. Its population density is 22.7 inhab/km<sup>2</sup>. The parish is formed by the places of Pesinho,Chanceleiros,DonelodoDouro,PoçaandFerrão.

## **Property Features**

- Built year: 1937
- Drive way
- Views: Countryside views, Mountain views, River view
- Sealed land area
- Mains water

- Floors: 2
- Basement
- Main drainage
- Energetic certification: Exempt