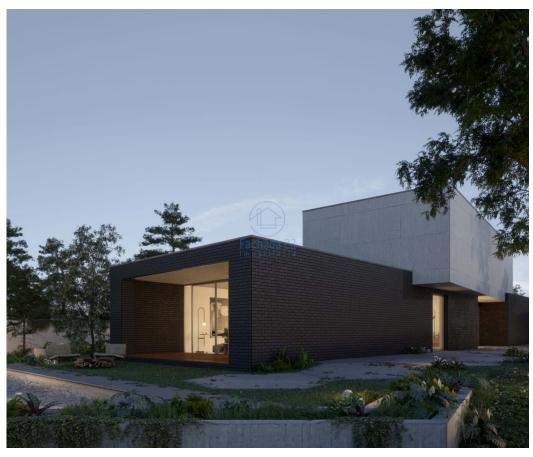

## Land with 2480m2 with two fronts located in Canidelo with approved project for two houses.

Land with 2480m2 located in Canidelo with approved project for two houses.

Quiet location approximately 1 km from Canidelo north beach.

Project with ground floor and 1st floor facing west.

Quiet residential area with good access and easy access to highways, the beach and services.

Excellent investment project.

Fachada 23 Imobiliária

93 043 65 77 <sup>2</sup> · 96 706 70 15 <sup>2</sup>