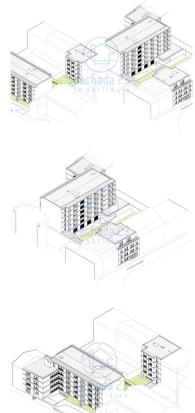

The new COVELO PARK building is the most recent residential proposal in the city of Porto.

With a privileged location, this project includes the construction of 3 buildings:

# Building A

Double glasses

5 floors 20 2 bedroom apartments

### **B1** Building

5 floors

1 T0 apartment

7 1 bedroom apartments

9 2 bedroom apartments

## **B2** Building

4 floors

2 T0 apartments

14 one-bedroom apartments

The garage, with entrance via Travessa do Monte de São João, has 49 parking spaces allocated to the fractions, equipped with plugs for charging electric vehicles.