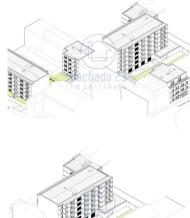

The new COVELO PARK building is the most recent residential proposal in the city of Porto.

With a privileged location, this project includes the construction of 3 buildings:

### Building A

5 floors20 2 bedroom apartments

#### **B1** Building

5 floors

1 T0 apartment

7 1 bedroom apartments

9 2 bedroom apartments

## **B2** Building

4 floors

2 T0 apartments

14 one-bedroom apartments

The garage, with entrance via Travessa do Monte de São João, has 49 parking spaces allocated to the fractions, equipped with plugs for charging electric vehicles.