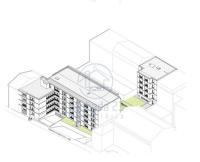

The new COVELO PARK building is the most recent residential proposal in the city of Porto.

With a privileged location, this project includes the construction of 3 buildings:

### Building A

5 floors20 2 bedroom apartments

#### **B1** Building

5 floors

1 T0 apartment

7 1 bedroom apartments

9 2 bedroom apartments

## **B2** Building

4 floors

2 T0 apartments

14 one-bedroom apartments

The garage, with entrance via Travessa do Monte de São João, has 49 parking spaces allocated to the fractions, equipped with plugs for charging electric vehicles.