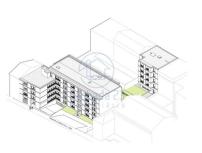

The new COVELO PARK building is the most recent residential proposal in the city of Porto.

With a privileged location, this project includes the construction of 3 buildings:

## Building A

5 floors 20 2 bedroom apartments

### **B1** Building

5 floors

1 T0 apartment

7 1 bedroom apartments

9 2 bedroom apartments

#### **B2** Building

4 floors

2 T0 apartments

14 one-bedroom apartments

The garage, with entrance via Travessa do Monte de São João, has 49 parking spaces allocated to the fractions, equipped with plugs for charging electric vehicles.

This fraction is located in BUILDING A