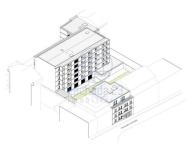

## Building A

5 floors 20 2 bedroom apartments

### **B1** Building

5 floors

1 T0 apartment

7 1 bedroom apartments

9 2 bedroom apartments

#### **B2** Building

4 floors

2 T0 apartments

14 one-bedroom apartments

The garage, with entrance via Travessa do Monte de São João, has 49 parking spaces allocated to the fractions, equipped with plugs for charging electric vehicles.