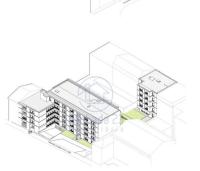

The new COVELO PARK building is the most recent residential proposal in the city of Porto.

With a privileged location, this project includes the construction of 3 buildings:

## **Building A**

Double glasses

5 floors 20 2 bedroom apartments

### **B1** Building

5 floors

1 T0 apartment

7 1 bedroom apartments

9 2 bedroom apartments

#### **B2** Building

4 floors

2 T0 apartments

14 one-bedroom apartments

The garage, with entrance via Travessa do Monte de São João, has 49 parking spaces allocated to the fractions, equipped with plugs for charging electric vehicles.