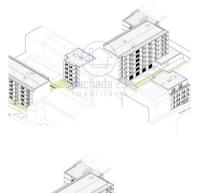

The new COVELO PARK building is the most recent residential proposal in the city of Porto.

With a privileged location, this project includes the construction of 3 buildings:

## **Building A**

Double glasses

5 floors 20 2 bedroom apartments

### **B1** Building

5 floors

1 T0 apartment

7 1 bedroom apartments

9 2 bedroom apartments

#### **B2** Building

4 floors

2 T0 apartments

14 one-bedroom apartments

The garage, with entrance via Travessa do Monte de São João, has 49 parking spaces allocated to the fractions, equipped with plugs for charging electric vehicles.