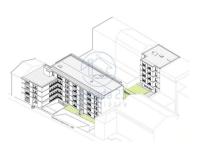

Video intercom

Double glasses

The new COVELO PARK building is the most recent residential proposal in the city of Porto.

With a privileged location, this project includes the construction of 3 buildings:

## Building A

5 floors

20 2 bedroom apartments

## **B1** Building

5 floors

1 T0 apartment

7 1 bedroom apartments

9 2 bedroom apartments

## **B2** Building

4 floors

2 T0 apartments

14 one-bedroom apartments

The garage, with entrance via Travessa do Monte de São João, has 49 parking spaces allocated to the fractions, equipped with plugs for charging electric vehicles.