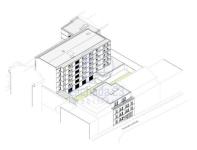

Video intercom

Double glasses

The new COVELO PARK building is the most recent residential proposal in the city of Porto.

With a privileged location, this project includes the construction of 3 buildings:

## Building A

5 floors

20 2 bedroom apartments

## **B1** Building

5 floors

1 T0 apartment

7 1 bedroom apartments

9 2 bedroom apartments

## **B2** Building

4 floors

2 T0 apartments

14 one-bedroom apartments

The garage, with entrance via Travessa do Monte de São João, has 49 parking spaces allocated to the fractions, equipped with plugs for charging electric vehicles.