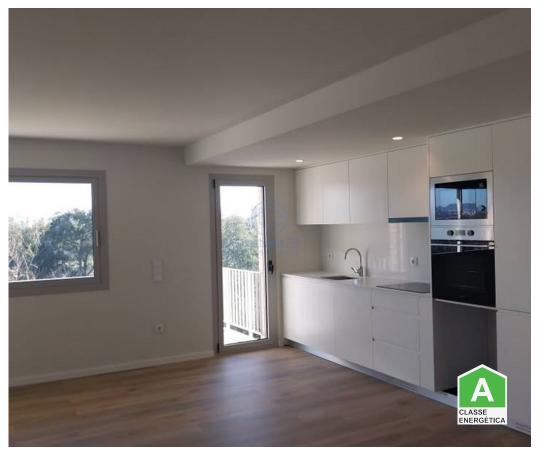

## New T3 in Vilar de Andorinho with 2.58m2 balcony and parking space

Excellent 3 bedroom apartment designated as fraction B, with 108.1 m2 of gross area, contains a 2.58m2 balcony and a parking space

New development in Vilar de Andorinho, 10 minutes walk from the new Hospital Santos Silva Metro station.

#### Finishing map:

- White lacquered carpentry
- False ceilings in all rooms
- · Bath floor in matte white rectified ceramic material
- · Covering the bathroom walls in matte white rectified material
- Kitchen furniture with white laminate finish
- Kitchens equipped with vitroceramic stove, oven, mechanical extraction, refrigerator and microwave
- Kitchen counter and lining between furniture in white compact quartz
- Floors in bedrooms, living rooms and kitchen in floating oak vinyl
- Sanitary installations equipped with suspended crockery
- · Pre-installation of air conditioning in the living room and bedrooms
- Security doors for access to residences
- Taupe color lacquered aluminum frames with thermal break and double glazing
- External coverings in exposed brick (Vale da Gandra)