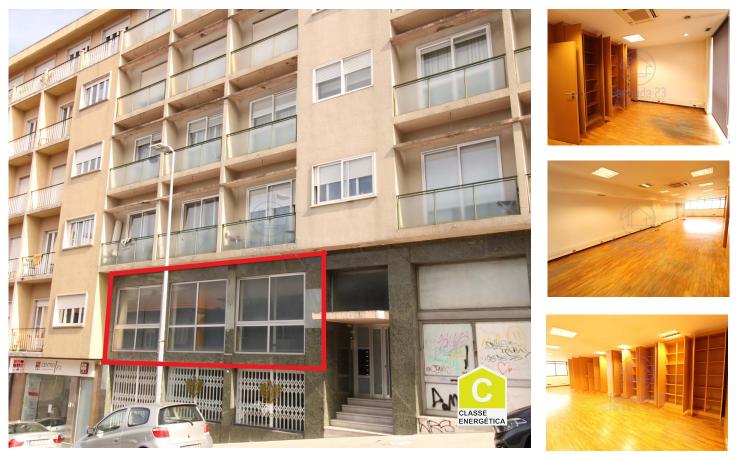

## Store/Office in the center of Porto

Space intended for commerce located on the 1st floor, and consisting of:

- entrance hall,
- two cabinets,
- large open space living room, with wooden/glass partitions,
- Cup,
- two toilets,
- tidy up.

The property is located in an urban area in the interior of the city of Porto, next to Rua de Santa Catarina, valued for its centrality and proximity to an important set of collective facilities. Surrounding the civic center of Porto, with a predominant occupation of ancient buildings, collective housing and commerce and services.

Good access, about 2 km from the VCI - Via de Cintura Interna.

Fachada 23 Imobiliária

93 043 65 77 <sup>2</sup> · 96 706 70 15 <sup>2</sup> geral@fachada23.pt

T +351 930436577 <sup>2</sup> · T +351 967067015 <sup>2</sup> · E geral@fachada23.pt