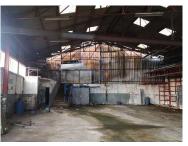

## Industrial warehouse for sale in Carvalhosa - Paços de Ferreira

Industrial warehouse, where a metalworks operated, with a total area of 1100 m2 and located on a land measuring 1130 m2, but in need of total renovation works

Warehouse with enormous potential, due to its size, division (offices, offices and toilets) and location.

ZoneclassifiedintheMunicipalMasterPlanofPaçosdeFerreiraasalevel construction of CV/RC and 4 floors, or rebuilding the building

2 Mixed zone, allows the

Whether to invest in rehabilitation or new construction, it is an excellent opportunity to convert this space into something new and modern, whether for commerce or services or industry or even for conversion into housing.