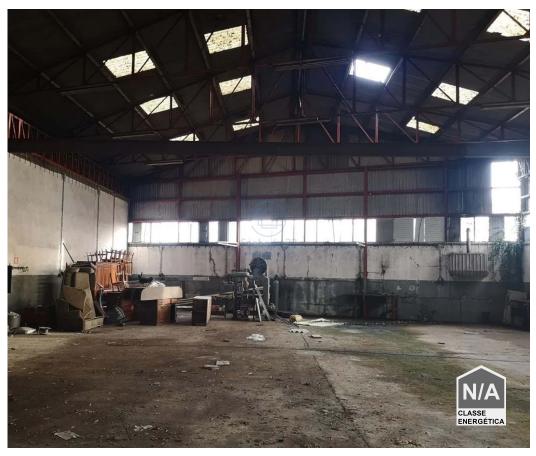

## Industrial warehouse for sale in Carvalhosa - Paços de Ferreira

Industrial warehouse, where a metalworks operated, with a total area of 1100 m2 and located on a land measuring 1130 m2, but in need of total renovation works

Warehouse with enormous potential, due to its size, division (offices, offices and toilets) and location.

ZoneclassifiedintheMunicipalMasterPlanofPaçosdeFerreiraasalevel construction of CV/RC and 4 floors, or rebuilding the building

2 Mixed zone, allows the

Whether to invest in rehabilitation or new construction, it is an excellent opportunity to convert this space into something new and modern, whether for commerce or services or industry or even for conversion into housing.