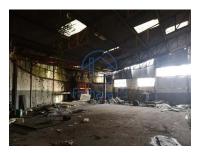

## Industrial warehouse for sale in Carvalhosa - Paços de Ferreira

Industrial warehouse, where a metalworks operated, with a total area of 1100 m2 and located on a land measuring 1130 m2, but in need of total renovation works

Warehouse with enormous potential, due to its size, division (offices, offices and toilets) and location.

ZoneclassifiedintheMunicipalMasterPlanofPaçosdeFerreiraasalevel construction of CV/RC and 4 floors, or rebuilding the building

2 Mixed zone, allows the

Whether to invest in rehabilitation or new construction, it is an excellent opportunity to convert this space into something new and modern, whether for commerce or services or industry or even for conversion into housing.