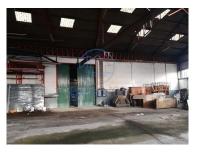

## Industrial warehouse for sale in Carvalhosa - Paços de Ferreira

Industrial warehouse, where a metalworks operated, with a total area of 1100 m2 and located on a land measuring 1130 m2, but in need of total renovation works

Warehouse with enormous potential, due to its size, division (offices, offices and toilets) and location.

ZoneclassifiedintheMunicipalMasterPlanofPaçosdeFerreiraasalevel construction of CV/RC and 4 floors, or rebuilding the building

2 Mixed zone, allows the

Whether to invest in rehabilitation or new construction, it is an excellent opportunity to convert this space into something new and modern, whether for commerce or services or industry or even for conversion into housing.