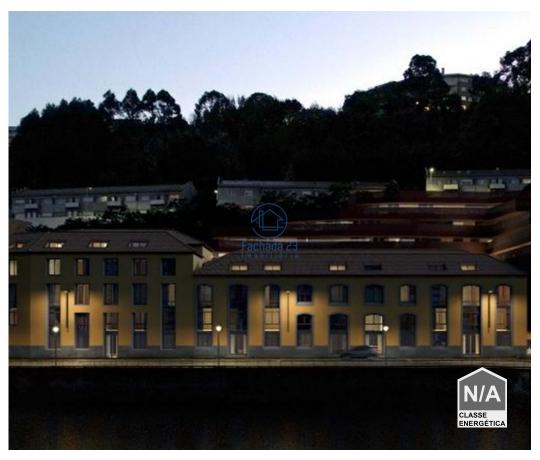

## Land on the banks of the Douro River with PIP for Hotel

Unique and exclusive investment opportunity on the banks of the DOURO RIVER.

Land with an excellent location, which already has a prior information request (PIP) for the construction of a magnificent 5-star hotel with 161 rooms overlooking the Douro River.

Furthermore, this land has an imposing front that further enhances the panoramic views over the Douro River with a gross construction area of 11,400m<sup>2</sup>.

Fachada 23 Imobiliária

93 043 65 77 <sup>2</sup> ·967067015