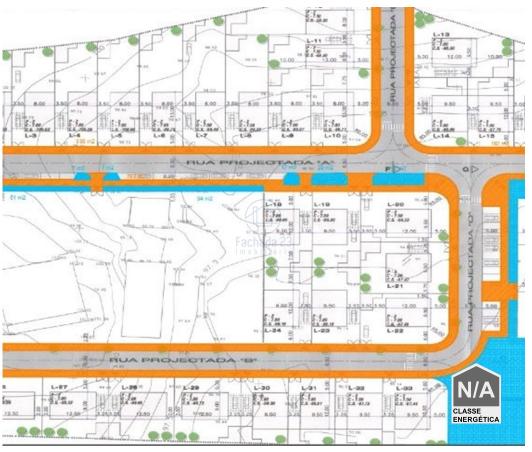

## Allotment for construction in the center of Cartaxo

The Subdivision numbered 2/2007 is intended for the construction of 33 houses and 3 collective housing buildings with 6 dwellings each.

The land is located in a central area of Cartaxo, close to the Continente, Worten, Pingo Doce and Firefighters commercial areas.

Quiet residential area with good access and several services and shops nearby.

Excellent investment opportunity.

Fachada 23 Imobiliária

93 043 65 77 <sup>2</sup> · 96 706 70 15 <sup>2</sup>

geral@fachada23.pt