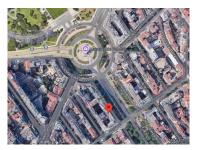

<sup>1</sup> (Call to national fixed network) | <sup>2</sup> (Call to national mobile network)

 $\begin{array}{c} 92/24 \\ \text{Reference} \end{array}$  Scan the QR code to view the property

It is located in a central and highly valued area of the city of Lisbon- the heart of the CBD (Central Business District) – stabilized in urban terms, and with predominant occupation of buildings intended for commerce/services with heights ranging from 5 to 10 floors, resulting from the variety of the respective construction period.

Surrounding with all types of commerce and services.

Public transport (metro and buses).