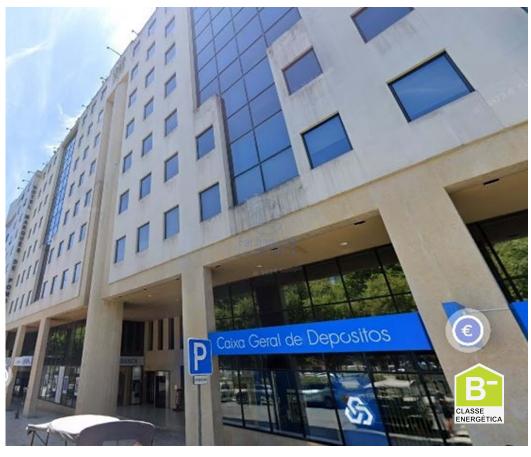

## Shop / Office in a commercial building in the center of Lisbon

Shop / Office located in the municipality of Lisbon, parish of Santo António (Av. da Liberdade, floor 0/gallery).

The store/office with 64m2, located on the ground floor/gallery of a commercial/office building located inside the gallery with no visibility to the outside.

## **Property Features**

• Energetic certification: B-

Fachada 23 Imobiliária

93 043 65 77 <sup>2</sup> · 96 706 70 15 <sup>2</sup>

geral@fachada23.pt

T +351 930436577 <sup>2</sup> · T +351 967067015 <sup>2</sup> · E geral@fachada23.pt Vila Nova de Gaia AMI 21880