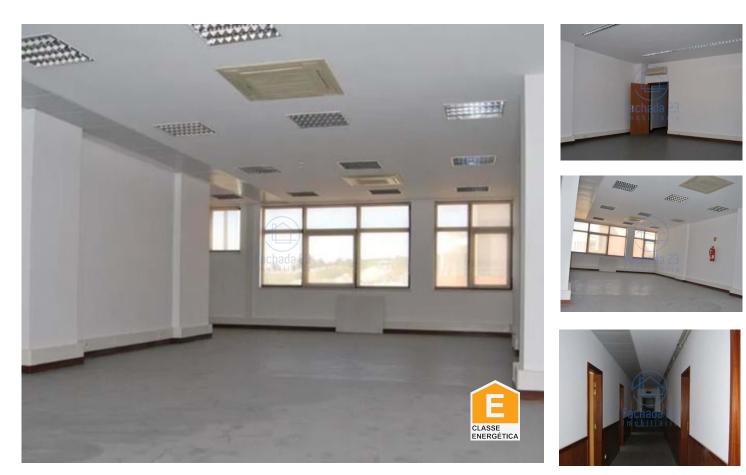

## Office with 3 floors in Ajuda - Lisbon

Office is located in Lisbon, in the parish of Ajuda (Avenida Helen Keller, Restelo), with a total gross area of 2,400m2, and is divided into 3 floors: sub-store, ground floor, upper storey.

Circulation between floors is via interior stairs.

The total office area has 4 entrances from the outside.

The finishes consist of masonry or plasterboard partitions, wooden and stone floors in work areas, mosaic or vinyl in circulation, false ceilings, air conditioning system, fire and intrusion detection system, and structured data and voice network.

## **Property Features**

• Energetic certification: E

Fachada 23 Imobiliária

93 043 65 77 <sup>2</sup> ·967067015 <sup>2</sup>

geral@fachada23.pt

T +351 930436577 <sup>2</sup> · T +351 967067015 <sup>2</sup> · E geral@fachada23.pt