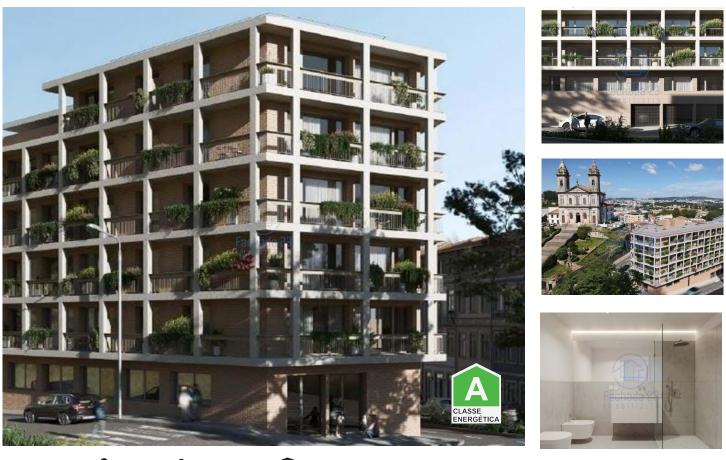

## T2 with 3m2 balcony facing South/North and parking space.

T2 with 14m2 balcony facing west and parking space.

FERREIRA DE CASTRO FLATS located in Bonfim is the trendy neighborhood of Porto, in the surroundings of Baixa: an excellent residential area undergoing profound transformation with local shops and restaurants, highly sought after by young people and foreigners, due to its location, transport network and influence art at the School of Fine Arts and Escola Soares dos Reis.

The project, designed by Architect Adriana Floret, includes 38 dwellings (T0, T1, T2 and T3), spread over 6 floors. The apartments, with large balconies, combine design, comfort and functionality, aimed at a public that prefers living in the surroundings of downtown Porto. The building has parking spaces and storage rooms, spread across two basements.