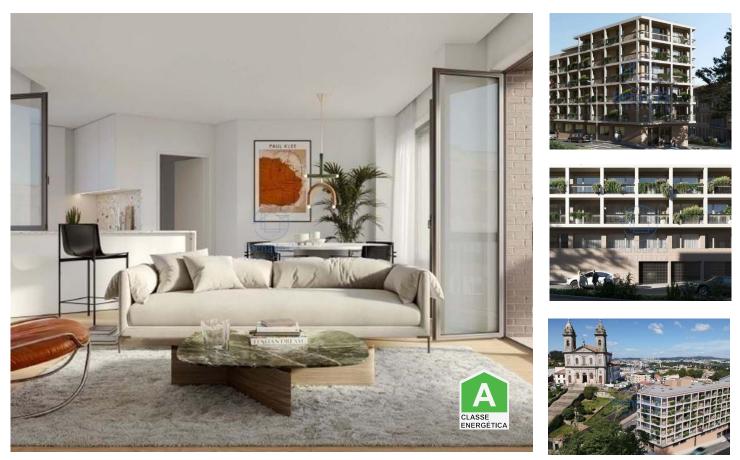

## T2+1 with 15m2 balcony facing North/East/West and parking space and storage.

T2+1 with 15m2 balcony facing North/East/West and parking space and storage.

FERREIRA DE CASTRO FLATS located in Bonfim is the trendy neighborhood of Porto, in the surroundings of Baixa: an excellent residential area undergoing profound transformation with local shops and restaurants, highly sought after by young people and foreigners, due to its location, transport network and influence art at the School of Fine Arts and Escola Soares dos Reis.

The project, designed by Architect Adriana Floret, includes 38 dwellings (T0, T1, T2 and T3), spread over 6 floors. The apartments, with large balconies, combine design, comfort and functionality, aimed at a public that prefers living in the surroundings of downtown Porto. The building has parking spaces

<sup>1</sup> (Call to national fixed network) | <sup>2</sup> (Call to national mobile network)

POWERED BY casafaricrm.com

and storage rooms, spread across two basements.

The Ferreira de Castro Flats residential condominium is located on the corner of Ruas do Bonfim and Pinto Bessa, right in front of the Bonfim Church. A 10-minute walk away is the Campo 24 de Agosto metro station and the new Campanhã Intermodal Terminal (metro, train and express network). Numerous buses run along Rua do Bonfim and end their journey at the Bolhão market.

## **Property Features**

- Garage
- Video entry system
- Double glazing
- Quiet Location
- Parking space
- Uninterrupted views
- Mains water

- Views: City view
- Lift
- Main drainage
- Central location
- Security door
- Energetic certification: A