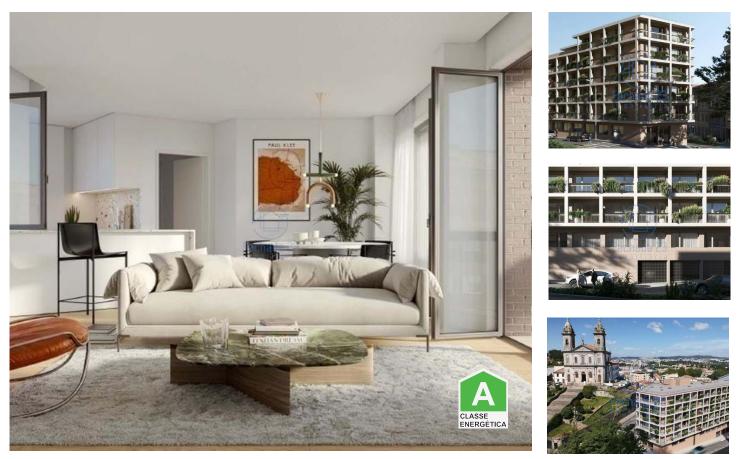

## T2+1 with 15m2 balcony facing North/East/West and parking space and storage.

T2+1 with 15m2 balcony facing North/East/West and parking space and storage.

FERREIRA DE CASTRO FLATS located in Bonfim is the trendy neighborhood of Porto, in the surroundings of Baixa: an excellent residential area undergoing profound transformation with local shops and restaurants, highly sought after by young people and foreigners, due to its location, transport network and influence art at the School of Fine Arts and Escola Soares dos Reis.

The project, designed by Architect Adriana Floret, includes 38 dwellings (T0, T1, T2 and T3), spread over 6 floors. The apartments, with large balconies, combine design, comfort and functionality, aimed at a public that prefers living in the surroundings of downtown Porto. The building has parking spaces

<sup>1</sup> (Call to national fixed network) | <sup>2</sup> (Call to national mobile network)

POWERED BY casafaricrm.com

and storage rooms, spread across two basements.

The Ferreira de Castro Flats residential condominium is located on the corner of Ruas do Bonfim and Pinto Bessa, right in front of the Bonfim Church. A 10-minute walk away is the Campo 24 de Agosto metro station and the new Campanhã Intermodal Terminal (metro, train and express network). Numerous buses run along Rua do Bonfim and end their journey at the Bolhão market.

## **Property Features**

- Garage
- Video entry system
- Double glazing
- Quiet Location
- Parking space
- Uninterrupted views
- Mains water

- Views: City view
- Lift
- Main drainage
- Central location
- Security door
- Energetic certification: A