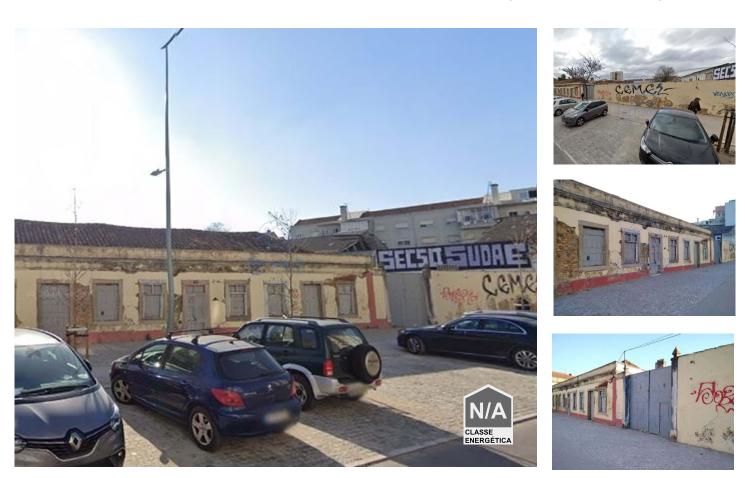

## **Building land with Approved PIP - Setubal**

Land with 3 properties in ruin. The properties are located on a plot of land with an area of 2,242 m2.

According to the PIP approved and dated 07/19/2023 (under renovation), a building for housing and commerce can be built on the land, with 3 floors above ground and use of the roof space, with a covered surface of 1,099, 74 m2, construction area of 3,574.36 m2.

The properties are located in the city center in a consolidated residential area, approximately 500 meters from the river, on one of the most emblematic avenues in the city center.

Fachada 23 Imobiliária

The property's surroundings are made up of 5/6-storey multi-family buildings, intended for housing and commerce.

In terms of equipment, services and commerce, it is a well-served area.

Parking is carried out on the surface without much difficulty.