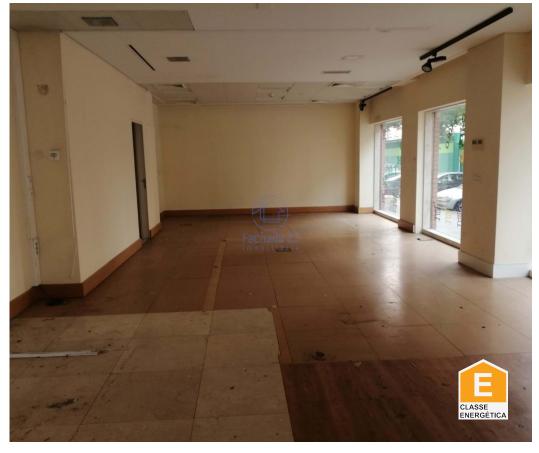

## Street store at Senhora da Hora Metro

Street store in a corner with excellent visibility of the street with lots of traffic.

Opposite the bus stop and a few meters from the Senhora da Hora metro stop.

Shop with private bathroom and basement for storage with approximately 20m2.

Excellent access to the main roads N12 (circular ring road), A28, AEP and VCI.

Possibility of leasing.

Fachada 23 Imobiliária

93 043 65 77 <sup>2</sup> · 96 706 70 15 <sup>2</sup> geral@fachada23.pt