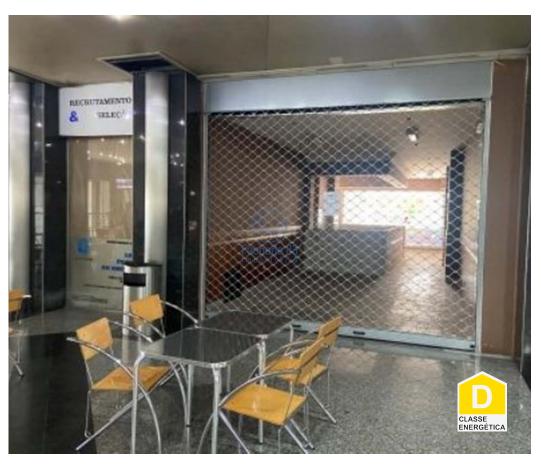

## Restaurant at Central Plaza in the center of Maia

Store intended for commercial / catering space, comprising a large space of 80m2.

It is located in the center of Maia, in a commercial center, in an area characterized by the presence of multi-family residential buildings, commerce and services.

## **Property Features**

• Proximity: Airport, Shopping, Restaurants, City, Hospital, Pharmacy, Public Transport, Schools, Public Swimming Pools

Main drainage

• Energetic certification: D

• Built year: 1999