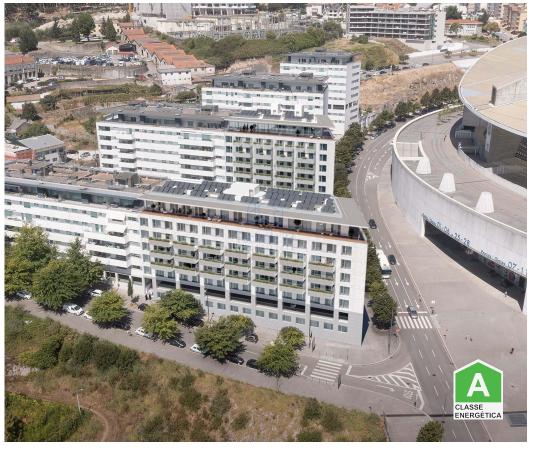

## Campanhã - Apartment

Bedrooms

3 Bathrooms

Garage

591 300 €

(EUR €)

New 3 bedroom apartment with parking space next to the Dragão stadium with excellent access to highways and services.

Making a real estate investment in Antas to rent or sell with great profitability? Living in what is considered one of the best European cities to live and work in? So, meet the Nobel project! A safe, predictable and flexible investment.

The Nobel project is located in the Antas region, next to Estádio do Dragão, the subway, VCI and, in the future, a large business center (Matadouro de Campanhã complex). The Antas neighborhood is considered one of the city's noble areas and offers a great quality of life, which is why it is highly sought after for real estate investment in Porto.

## **Property Features**

• Garage • Views: City view

• Lift • Double glazing

• Electric garage gate • Main drainage

• Central location • Security door

• Energetic certification: A • Mains water

Fachada 23 Imobiliária